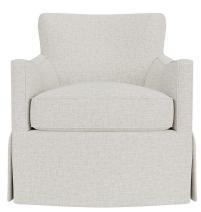

## **Boyd Falls Chair**

SKU: SCH-154128

## DESCRIPTION

Elevate your space with the Boyd Falls Chair, where comfort meets elegance. Crafted by skilled artisans in North Carolina, this chair boasts softly curved arms, plush upholstery, and a fully skirted bottom, promising both luxury and comfort in every seat. Contact your local sales rep to see our full assortment.