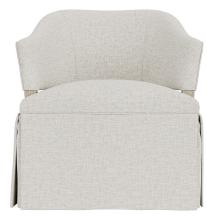

## DESCRIPTION

The Brewer Dining Chair, upholstered and fully skirted, features an elegant sloped back with a lower profile for a sophisticated silhouette. Unique elongated openings along the sides and back add a playful character to its design. Handcrafted in North Carolina, this chair embodies a blend of traditional charm and contemporary flair, making it a captivating addition to any dining space. Contact your local sales rep to see our full assortment.

## MAIN SPECIFICATIONS

| Item       | Brewer Dining Chair |
|------------|---------------------|
| SKU        | SCH-273227          |
| Brand      | Gabby               |
| Dimensions | 27W x 27D x 33H     |