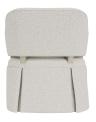

## DESCRIPTION

The Brewer Dining Chair, upholstered and fully skirted, features an elegant sloped back with a lower profile for a sophisticated silhouette. Unique elongated openings along the sides and back add a playful character to its design. Handcrafted in North Carolina, this chair embodies a blend of traditional charm and contemporary flair, making it a captivating addition to any dining space. Contact your local sales rep to see our full assortment.

## MAIN SPECIFICATIONS

| Item       | Brewer Dining Chair |
|------------|---------------------|
| SKU        | SCH-273227          |
| Brand      | Gabby               |
| Dimensions | 27W x 27D x 33H     |