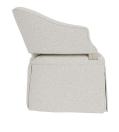

## DESCRIPTION

The Brewer Dining Chair, upholstered and fully skirted, features an elegant sloped back with a lower profile for a sophisticated silhouette. Unique elongated openings along the sides and back add a playful character to its design. Handcrafted in North Carolina, this chair embodies a blend of traditional charm and contemporary flair, making it a captivating addition to any dining space. Contact your local sales rep to see our full assortment.

## MAIN SPECIFICATIONS

| Item       | Brewer Dining Chair |
|------------|---------------------|
| SKU        | SCH-273227          |
| Brand      | Gabby               |
| Dimensions | 27W x 27D x 33H     |