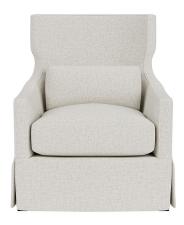

### **DESCRIPTION**

The Brittani Falls Chair is designed for both small spaces and comfort, featuring a high back and plush cushioned seating, complete with a skirted bottom. It also includes a small back throw pillow for enhanced back support, adding to its elegant and versatile style. This chair, handcrafted by skilled artisans in North Carolina, promises to bring a touch of elegance and practicality to your home. Contact your local sales rep to see our full assortment.