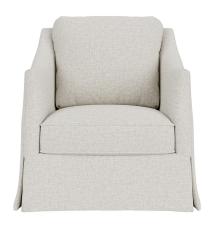

## **DESCRIPTION**

The Cameron Chair is ideal for active living spaces, offering elegant, versatile style with its narrow sloped arms and deep profile for comfort. Crafted by artisans in North Carolina, it features a fully skirted design and meticulous tailoring, embodying chic aesthetics while ensuring a cozy sitting experience. Contact your local sales rep to see our full assortment.

## MAIN SPECIFICATIONS

| Item       | Cameron Chair   |
|------------|-----------------|
| SKU        | SCH-930         |
| Brand      | Gabby           |
| Dimensions | 31W x 34D x 36H |