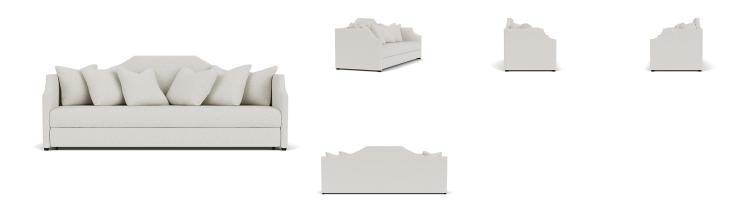

#### **DESCRIPTION**

The playful, dainty silhouette of the shelter framed Carey Sleeper Sofa is accented by a scalloped corner and high back. The hidden pull out beneath the seat morphs the sofa into a queen size bed. Two fabric straps allow the hidden trundle to roll out from beneath the frame, and then pull and lift to bring the additional innerspring cushion up to the seat for a complete bed. Contact your local sales rep to see our full assortment.

### MAIN SPECIFICATIONS

| Item       | Carey Sleeper     |
|------------|-------------------|
| SKU        | SCH-970           |
| Brand      | Gabby             |
| Dimensions | 89.5W x 33D x 40H |