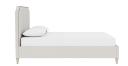

## **Clara Bed-King**

SKU: SCH-9213

## DESCRIPTION

Sleek and fully upholstered, the Clara Bed's refined design blends with a variety of furniture styles so you can create your own individual look. Nailhead trim adds fine detailing and exposed tapered legs provide a graceful finish. Visit your local store to see our full assortment. Contact your local sales rep to see our full assortment.

## MAIN SPECIFICATIONS

| Item       | Clara Bed- King |
|------------|-----------------|
| SKU        | SCH-9213        |
| Brand      | Gabby           |
| Dimensions | 82W x 88D x 57H |