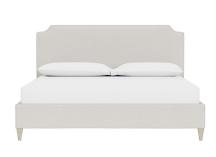

## **Clara Bed-King**

SKU: SCH-9213

## DESCRIPTION

Sleek and fully upholstered, the Clara Bed's refined design blends with a variety of furniture styles so you can create your own individual look. Nailhead trim adds fine detailing and exposed tapered legs provide a graceful finish. Visit your local store to see our full assortment. Contact your local sales rep to see our full assortment.

## MAIN SPECIFICATIONS

| Item       | Clara Bed- King |
|------------|-----------------|
| SKU        | SCH-9213        |
| Brand      | Gabby           |
| Dimensions | 82W x 88D x 57H |