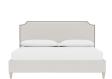

## **Clara Bed-King**

SKU: SCH-9213

## DESCRIPTION

Sleek and fully upholstered, the Clara Bed's refined design blends with a variety of furniture styles so you can create your own individual look. Nailhead trim adds fine detailing and exposed tapered legs provide a graceful finish. Visit your local store to see our full assortment. Contact your local sales rep to see our full assortment.

## MAIN SPECIFICATIONS

| Item       | Clara Bed- King |
|------------|-----------------|
| SKU        | SCH-9213        |
| Brand      | Gabby           |
| Dimensions | 82W x 88D x 57H |