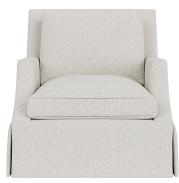

## DESCRIPTION

The Clark Falls Chair, artisan-crafted in North Carolina, embodies the same midcentury style and classic elements as its sofa counterpart, distinguished by a neatly skirted frame that imparts a polished aesthetic. Its deep seating is hand-fitted to ensure supreme comfort, demonstrating the meticulous attention to detail by skilled upholsterers. This chair stands as a testament to enduring design and comfort, making it a perfect addition to any living space seeking a blend of classic and contemporary influences. Contact your local sales rep to see our full assortment.