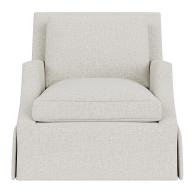

# **Clark Falls Swivel Chair**

SKU: SCH-156233SW

## DESCRIPTION

The Clark Falls Swivel Chair, artisan-crafted in North Carolina, embodies the same midcentury style and classic elements as its sofa counterpart, distinguished by a neatly skirted frame that imparts a polished aesthetic. Its deep seating is hand-fitted to ensure supreme comfort, demonstrating the meticulous attention to detail by skilled upholsterers. The Clark Falls Swivel Chair comes with the added beneift of turning 360-degrees, making it an excellent addition to active living spaces. This chair stands as a testament to enduring design and comfort, making it a perfect addition to any living space seeking a blend of classic and contemporary influences. Contact your local sales rep to see our full assortment.

## MAIN SPECIFICATIONS

ItemClark Falls Swivel ChairSKUSCH-156233SWBrandGabbyDimensions32W x 41D x 39H