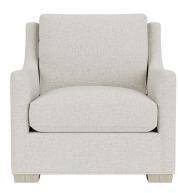

## **Clegg Bay Chair**

SKU: SCH-137830

## DESCRIPTION

The timeless Clegg Bay Chair exemplifies casually elegant style that is perfect for transitional settings. With its spring-down seat cushion and blend-down back cushion, relaxing comfort is guaranteed. Offered in 26" to 30" widths, it's a versatile option for living rooms to bedrooms. Contact your local sales rep to see our full assortment.

## MAIN SPECIFICATIONS

| Item       | Clegg Bay Chair |
|------------|-----------------|
| SKU        | SCH-137830      |
| Brand      | Gabby           |
| Dimensions | 30W x 40D x 37H |