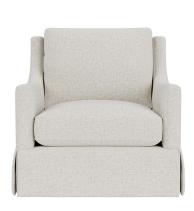

### **DESCRIPTION**

The Clegg Falls Swivel Chair offers a 360-degree swivel functionality that embodies understated elegance and practicality. This chair features a plush traditional silhouette, streamlined with slender track arms for a lighter, more refined feel. The high back ensures ultimate comfort, inviting you to sink in and relax. Each chair is handcrafted in North Carolina and is available in a variety of fabrics, showcasing the exceptional skill of local artisans. Contact your local sales rep to see our full assortment.