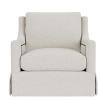

# **Clegg Falls Swivel Chair**

SKU: SCH-137730SW

### **DESCRIPTION**

The Clegg Falls Swivel Chair offers a 360-degree swivel functionality that embodies understated elegance and practicality. This chair features a plush traditional silhouette, streamlined with slender track arms for a lighter, more refined feel. The high back ensures ultimate comfort, inviting you to sink in and relax. Each chair is handcrafted in North Carolina and is available in a variety of fabrics, showcasing the exceptional skill of local artisans. Contact your local sales rep to see our full assortment.