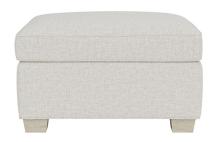

# **Darcie Ottoman**

SKU: SCH-135700

## **DESCRIPTION**

The Darcie Ottoman is the sublime companion piece for the Darcie Lounge Chair. Repeating elements, such as block feet and nailhead trim, reinforce the partnership. Welted tailoring adds sophistication to the look Contact your local sales rep to see our full assortment.

## MAIN SPECIFICATIONS

| Item       | Darcie Ottoman  |
|------------|-----------------|
| SKU        | SCH-135700      |
| Brand      | Gabby           |
| Dimensions | 29W x 23D x 19H |