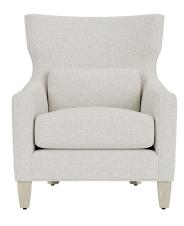

### **DESCRIPTION**

A high back, squared-off arms, and perfectly placed kidney pillow tick all the boxes for comfortable seating with the Deb Chair. This fully upholstered chair has a fixed leg finish. For ultimate relaxation, pair with the Deb Ottoman. Contact your local sales rep to see our full assortment.

## MAIN SPECIFICATIONS

| Item       | Deb Chair       |
|------------|-----------------|
| SKU        | SCH-133429      |
| Brand      | Gabby           |
| Dimensions | 29W x 34D x 41H |