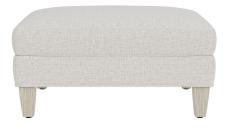

## **Deb Ottoman**

SKU: SCH-133400

## MAIN SPECIFICATIONS

| Item                 | Deb Ottoman                 |
|----------------------|-----------------------------|
| SKU                  | SCH-133400                  |
| Brand                | Gabby                       |
| Dimensions           | 29W x 23D x 17H             |
| Stock Status Message | Ships within 12 to 14 Weeks |