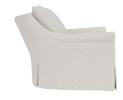

### **DESCRIPTION**

The Devin Falls Chair mirrors the timeless and traditional silhouette of the Devin Falls Sofa, featuring a high back and elevated arms for both style and comfort. With its English rolled arms, delicate pleating, and elegant piping, this chair combines classic design elements with a minimalist sensibility. The skirted bottom hides the feet, enhancing its sophisticated appearance. Handcrafted in North Carolina, each chair is a unique addition to any space, maintaining the custom-made quality that defines the collection. Contact your local sales rep to see our full assortment.