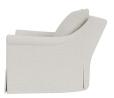

### **DESCRIPTION**

The Devin Falls Chair mirrors the timeless and traditional silhouette of the Devin Falls Sofa, featuring a high back and elevated arms for both style and comfort. With its English rolled arms, delicate pleating, and elegant piping, this chair combines classic design elements with a minimalist sensibility. The skirted bottom hides the feet, enhancing its sophisticated appearance. Handcrafted in North Carolina, each chair is a unique addition to any space, maintaining the custom-made quality that defines the collection. Contact your local sales rep to see our full assortment.