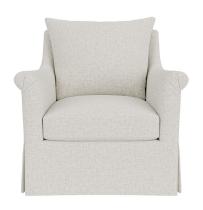

### **DESCRIPTION**

The Devin Falls Chair mirrors the timeless and traditional silhouette of the Devin Falls Sofa, featuring a high back and elevated arms for both style and comfort. With its English rolled arms, delicate pleating, and elegant piping, this chair combines classic design elements with a minimalist sensibility. The skirted bottom hides the feet, enhancing its sophisticated appearance. Handcrafted in North Carolina, each chair is a unique addition to any space, maintaining the custom-made quality that defines the collection. Contact your local sales rep to see our full assortment.