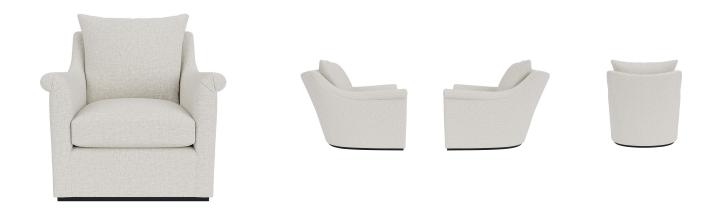

## **DESCRIPTION**

The Devin Park Chair mirrors the timeless and traditional silhouette of the Devin Falls Sofa, featuring a high back and elevated arms for both style and comfort. With its English rolled arms, delicate pleating, and elegant piping, this chair combines classic design elements with a minimalist sensibility. The bottom of the chair shows off the expert skills and tailoring of our North Carolina craftsmen, enhancing its sophisticated appearance. Contact your local sales rep to see our full assortment.