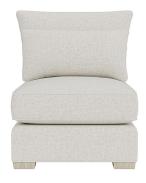

# **Westley Armless Chair (Deep Seat)**

SKU: SCH-774

### **DESCRIPTION**

With options for an extra deep seat, chic elegant curves, and tightly upholstered frame, the Westley Collection offers unbeatable flair and relaxation. <a href="/contract-connect/finda-sales-representative">Contact your local sales rep to see our full assortment.</a>

## MAIN SPECIFICATIONS

|      | Westley Armless Chair (Deep |
|------|-----------------------------|
| Item | Spat                        |

Seat)

SKU SCH-774

**Brand** Gabby

29W x 46D x 37H **Dimensions** 