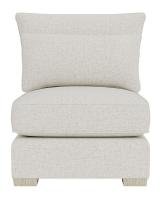

# **Westley Armless Chair (Shallow Seat)**

SKU: SCH-778

# **DESCRIPTION**

With options for an extra deep seat, chic elegant curves, and tightly upholstered frame, the Westley Collection offers unbeatable flair and relaxation. <a href="/contract-connect/finda-sales-representative">Contact your local sales rep to see our full assortment.</a>

# MAIN SPECIFICATIONS

|      | vvestiey Armiess Chair |
|------|------------------------|
| Item | (Challaw Coat)         |

(Shallow Seat)

SKU SCH-778

**Brand** Gabby

29W x 40D x 37H **Dimensions** 

**Stock Status Message** Ships within 12 to 14 Weeks