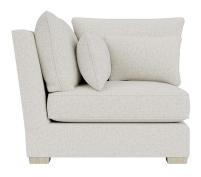

# **Westley Corner (Shallow Seat)**

SKU: SCH-777

## **DESCRIPTION**

With options for an extra deep seat, chic elegant curves, and tightly upholstered frame, the Westley Collection offers unbeatable flair and relaxation. <a href="/contract-connect/find-a-sales-representative">Contact your local sales rep to see our full assortment.</a>

## MAIN SPECIFICATIONS

| Item | Westley Corner (S | hallow Seat) |
|------|-------------------|--------------|
|------|-------------------|--------------|

SKU SCH-777

**Brand** Gabby

**Dimensions** 40W x 40D x 37H