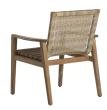

# **Pointe Dining Arm Chair**

SKU: 1307

#### DESCRIPTION

Discover the Pointe Dining Arm Chair, a testament to the Pointe Collection's fusion of mid-century elegance and modern practicality. Constructed from Indonesian Teak, known for its natural oils and dense grain, this chair ensures lasting beauty and performance in outdoor settings. Its N-Dura<sup>™</sup>Resin Wicker seat provides a comfortable embrace, allowing for enjoyment with or without an additional cushion. As it ages, the teak frame will gracefully transition to a sophisticated silver patina, adding unique character while maintaining simplicity in care. As an integral piece of a chic dining ensemble, the Pointe Dining Arm Chair enhances alfresco dining experiences with its versatile design, suitable with or without a seat cushion.

## MAIN SPECIFICATIONS

| Item       | Pointe Dining Arm Chair     |
|------------|-----------------------------|
| SKU        | 1307                        |
| Material   | Teak                        |
| Brand      | Summer Classics             |
| Dimensions | W24.75" x D24.25" x H35.75" |