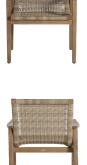

# **Pointe Dining Arm Chair**

SKU: 1307

#### DESCRIPTION

Discover the Pointe Dining Arm Chair, a testament to the Pointe Collection's fusion of mid-century elegance and modern practicality. Constructed from Indonesian Teak, known for its natural oils and dense grain, this chair ensures lasting beauty and performance in outdoor settings. Its N-Dura<sup>™</sup>Resin Wicker seat provides a comfortable embrace, allowing for enjoyment with or without an additional cushion. As it ages, the teak frame will gracefully transition to a sophisticated silver patina, adding unique character while maintaining simplicity in care. As an integral piece of a chic dining ensemble, the Pointe Dining Arm Chair enhances alfresco dining experiences with its versatile design, suitable with or without a seat cushion.

## MAIN SPECIFICATIONS

| Item       | Pointe Dining Arm Chair     |
|------------|-----------------------------|
| SKU        | 1307                        |
| Material   | Teak                        |
| Brand      | Summer Classics             |
| Dimensions | W24.75" x D24.25" x H35.75" |