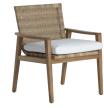

# **Pointe Dining Arm Chair**

SKU: 1307

#### DESCRIPTION

Discover the Pointe Dining Arm Chair, a testament to the Pointe Collection's fusion of mid-century elegance and modern practicality. Constructed from Indonesian Teak, known for its natural oils and dense grain, this chair ensures lasting beauty and performance in outdoor settings. Its N-Dura<sup>™</sup>Resin Wicker seat provides a comfortable embrace, allowing for enjoyment with or without an additional cushion. As it ages, the teak frame will gracefully transition to a sophisticated silver patina, adding unique character while maintaining simplicity in care. As an integral piece of a chic dining ensemble, the Pointe Dining Arm Chair enhances alfresco dining experiences with its versatile design, suitable with or without a seat cushion.

## MAIN SPECIFICATIONS

| Item       | Pointe Dining Arm Chair     |
|------------|-----------------------------|
| SKU        | 1307                        |
| Material   | Teak                        |
| Brand      | Summer Classics             |
| Dimensions | W24.75" x D24.25" x H35.75" |