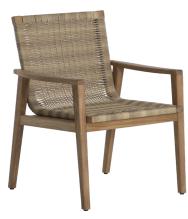

# **Pointe Dining Arm Chair**

SKU: 1307

#### DESCRIPTION

Discover the Pointe Dining Arm Chair, a testament to the Pointe Collection's fusion of mid-century elegance and modern practicality. Constructed from Indonesian Teak, known for its natural oils and dense grain, this chair ensures lasting beauty and performance in outdoor settings. Its N-Dura<sup>™</sup>Resin Wicker seat provides a comfortable embrace, allowing for enjoyment with or without an additional cushion. As it ages, the teak frame will gracefully transition to a sophisticated silver patina, adding unique character while maintaining simplicity in care. As an integral piece of a chic dining ensemble, the Pointe Dining Arm Chair enhances alfresco dining experiences with its versatile design, suitable with or without a seat cushion.

## MAIN SPECIFICATIONS

| Item       | Pointe Dining Arm Chair     |
|------------|-----------------------------|
| SKU        | 1307                        |
| Material   | Teak                        |
| Brand      | Summer Classics             |
| Dimensions | W24.75" x D24.25" x H35.75" |