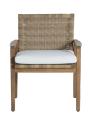

# **Pointe Dining Arm Chair**

SKU: 1307

#### DESCRIPTION

Discover the Pointe Dining Arm Chair, a testament to the Pointe Collection's fusion of mid-century elegance and modern practicality. Constructed from Indonesian Teak, known for its natural oils and dense grain, this chair ensures lasting beauty and performance in outdoor settings. Its N-Dura<sup>™</sup>Resin Wicker seat provides a comfortable embrace, allowing for enjoyment with or without an additional cushion. As it ages, the teak frame will gracefully transition to a sophisticated silver patina, adding unique character while maintaining simplicity in care. As an integral piece of a chic dining ensemble, the Pointe Dining Arm Chair enhances alfresco dining experiences with its versatile design, suitable with or without a seat cushion.

## MAIN SPECIFICATIONS

| Item       | Pointe Dining Arm Chair     |
|------------|-----------------------------|
| SKU        | 1307                        |
| Material   | Teak                        |
| Brand      | Summer Classics             |
| Dimensions | W24.75" x D24.25" x H35.75" |