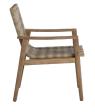

# **Pointe Dining Arm Chair**

SKU: 1307

#### DESCRIPTION

Discover the Pointe Dining Arm Chair, a testament to the Pointe Collection's fusion of mid-century elegance and modern practicality. Constructed from Indonesian Teak, known for its natural oils and dense grain, this chair ensures lasting beauty and performance in outdoor settings. Its N-Dura<sup>™</sup>Resin Wicker seat provides a comfortable embrace, allowing for enjoyment with or without an additional cushion. As it ages, the teak frame will gracefully transition to a sophisticated silver patina, adding unique character while maintaining simplicity in care. As an integral piece of a chic dining ensemble, the Pointe Dining Arm Chair enhances alfresco dining experiences with its versatile design, suitable with or without a seat cushion.

## MAIN SPECIFICATIONS

| Item       | Pointe Dining Arm Chair     |
|------------|-----------------------------|
| SKU        | 1307                        |
| Material   | Teak                        |
| Brand      | Summer Classics             |
| Dimensions | W24.75" x D24.25" x H35.75" |