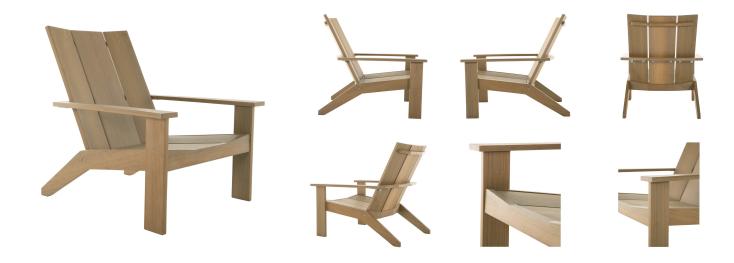

# **Ashland Adirondack N-Dura**

SKU: 2690

### **DESCRIPTION**

The N-Dura<sup>™</sup> Ashland Adirondack chair embodies timeless relaxation, merging classic design with innovative material. Crafted from our exclusive N-Dura<sup>™</sup> wood, this chair not only mirrors the appearance of wood but also incorporates modern UV inhibitors and stabilizers. These features assure durability in all climates, especially coastal ones, while resisting color fading, mildew, and wear. Embrace comfort without the concern of frequent maintenance, allowing this piece to remain a carefree addition to your tranquil outdoor sanctuary.

### MAIN SPECIFICATIONS

| Item       | Ashland Adirondack N-Dura |
|------------|---------------------------|
| SKU        | 2690                      |
| Material   | N-duraTM Wood             |
| Brand      | Summer Classics           |
| Dimensions | W30" x D36.5" x H32.5"    |