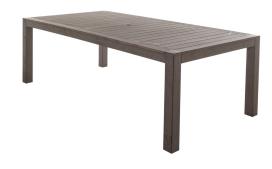

## **DESCRIPTION**

Discover the Portside N-Dura<sup>™</sup> Rectangular Dining Table, an outdoor furnishing that offers style and lasting quality without the upkeep of natural teak. Suitable for any climate, it includes UV protection and water resistance to minimize fading and weather damage. With grain-like textures and finishes in Natural and Slate Grey, it mirrors real teak, enhancing outdoor areas. The slatted top design combines efficient drainage with a functional surface, and the maintenance-free N-Dura<sup>™</sup> Wood cleans easily with just soap and water for hassle-free use throughout the year.

## MAIN SPECIFICATIONS

| Item       | Portside Rectangular Dining<br>Table |
|------------|--------------------------------------|
| SKU        | 2695                                 |
| Material   | N-duraTM Wood                        |
| Brand      | Summer Classics                      |
| Dimensions | W42" x D84" x H30.5"                 |