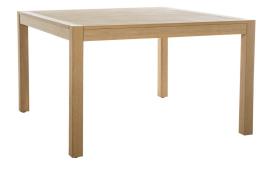

## **Portside N-Dura Square Dining Table**

SKU: 2692

## DESCRIPTION

Discover the Portside N-Dura<sup>™</sup> Square Dining Table, an outdoor furnishing that offers style and lasting quality without the upkeep of natural teak. Suitable for any climate, it includes UV protection and water resistance to minimize fading and weather damage. With grain-like textures and finishes in Natural and Slate Grey, it mirrors real teak, enhancing outdoor areas. The slatted top design combines efficient drainage with a functional surface, and the maintenance-free N-Dura<sup>™</sup> Wood cleans easily with just soap and water for hassle-free use throughout the year.

## MAIN SPECIFICATIONS

| Item       | Portside N-Dura Square Dining<br>Table |
|------------|----------------------------------------|
| SKU        | 2692                                   |
| Material   | N-duraTM Wood                          |
| Brand      | Summer Classics                        |
| Dimensions | W42" x D42" x H30.5"                   |