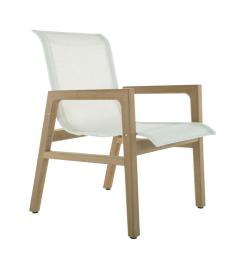

### **DESCRIPTION**

The Seashore Arm Chair N-Dura<sup>™</sup> is a celebration of both form and function, blending timeless style with resilient materials. Crafted with N-Dura<sup>™</sup> Wood, renowned for its luxurious look akin to natural wood and outstanding durability, it's designed to withstand diverse climates while maintaining its elegant appearance. The arm chair also features the Batyline<sup>™</sup> Outdoor Performance Sling, celebrated for its strength and quick-drying capabilities, making it ideal for use by the water or in any outdoor oasis. This arm chair seamlessly marries robust construction with an aesthetic of relaxed sophistication.

## MAIN SPECIFICATIONS

ItemSeashore Arm Chair N-DuraSKU2688MaterialN-duraTM WoodBrandSummer ClassicsDimensionsW22" x D27.5" x H37"