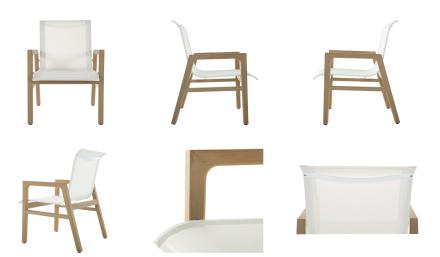

### **DESCRIPTION**

The Seashore Arm Chair N-Dura<sup>™</sup> is a celebration of both form and function, blending timeless style with resilient materials. Crafted with N-Dura<sup>™</sup> Wood, renowned for its luxurious look akin to natural wood and outstanding durability, it's designed to withstand diverse climates while maintaining its elegant appearance. The arm chair also features the Batyline<sup>™</sup> Outdoor Performance Sling, celebrated for its strength and quick-drying capabilities, making it ideal for use by the water or in any outdoor oasis. This arm chair seamlessly marries robust construction with an aesthetic of relaxed sophistication.

## MAIN SPECIFICATIONS

ItemSeashore Arm Chair N-DuraSKU2688MaterialN-duraTM WoodBrandSummer ClassicsDimensionsW22" x D27.5" x H37"