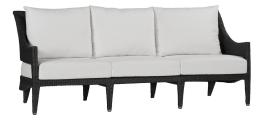

## Athena Woven Sofa

SKU: 3975

## DESCRIPTION

The Athena Sofa brings timeless beauty to outdoor spaces. This wicker patio sofa features an aluminum frame completely covered by weather-resistant N-dura<sup>™</sup> resin wicker for durability and strength. Elegantly styled with plushly cushioned seating.

## MAIN SPECIFICATIONS

| Item               | Athena Woven Sofa           |
|--------------------|-----------------------------|
| SKU                | 3975                        |
| Material           | N-dura™ Resin Wicker        |
| Brand              | Summer Classics             |
| Dimensions         | W75.5" x D32.75" x H36.625" |
| Product Collection | Athena                      |