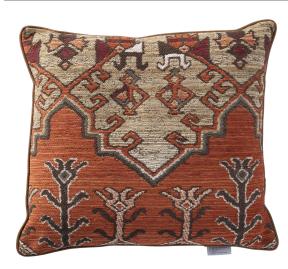

## Kilim Me Softly Indoor Pillow Desert

SKU: gabby-pillow+kilim-me-softly-desert

## MAIN SPECIFICATIONS

| Item                 | Kilim Me Softly Indoor Pillow  |
|----------------------|--------------------------------|
|                      | Desert                         |
| SKU                  | gabby-pillow+kilim-me-softly-  |
|                      | desert                         |
| Brand                | Gabby                          |
| Stock Status Message | Made to order. Ships within 4- |
|                      | 6 weeks.                       |
|                      |                                |

## OTHER SPECIFICATIONS

| Closure Type   | Zipper                    |
|----------------|---------------------------|
| Cover Material | Cotton/Polyester          |
| Fill Material  | Down-feel blown polyester |
|                | fiber insert              |