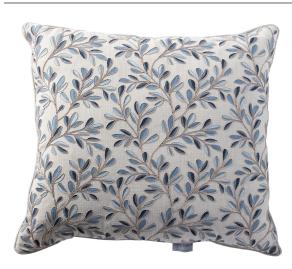

## **Olive Branch Indoor Pillow Indigo**

SKU: gabby-pillow+olive-branch-indigo

## MAIN SPECIFICATIONS

| ltem                 | Olive Branch Indoor Pillow     |
|----------------------|--------------------------------|
|                      | Indigo                         |
| SKU                  | gabby-pillow+olive-branch-     |
|                      | indigo                         |
| Brand                | Gabby                          |
| Stock Status Message | Made to order. Ships within 4- |
|                      | 6 weeks.                       |
|                      |                                |

## OTHER SPECIFICATIONS

| Closure Type   | Zipper                    |
|----------------|---------------------------|
| Cover Material | Polyester/Cotton          |
| Fill Material  | Down-feel blown polyester |
|                | fiber insert              |
|                |                           |