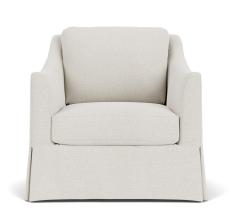

# **Baldwin Chair Slipcovered**

SKU: SCH-1001

### **DESCRIPTION**

The Baldwin Slipcovered Chair brings timeless elegance into a more compact form. The chair features soft curves, precision tailoring, and down-filled comfort. The slipcover offers both a fresh aesthetic and practical functionality, making maintenance easy and ensuring the chair can adapt to changing decor styles. This chair not only provides a luxurious seating experience but also the versatility and ease of a slipcover, perfect for everyday living. Contact your local sales rep to see our full assortment.

## MAIN SPECIFICATIONS

| Item       | Baldwin Chair Slipcovered |
|------------|---------------------------|
| SKU        | SCH-1001                  |
| Brand      | Gabby                     |
| Dimensions | 30W x 38D x 35H           |