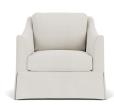

# **Baldwin Chair Slipcovered**

SKU: SCH-1001

### **DESCRIPTION**

The Baldwin Slipcovered Chair brings timeless elegance into a more compact form. The chair features soft curves, precision tailoring, and down-filled comfort. The slipcover offers both a fresh aesthetic and practical functionality, making maintenance easy and ensuring the chair can adapt to changing decor styles. This chair not only provides a luxurious seating experience but also the versatility and ease of a slipcover, perfect for everyday living. Contact your local sales rep to see our full assortment.

## MAIN SPECIFICATIONS

| Item       | Baldwin Chair Slipcovered |
|------------|---------------------------|
| SKU        | SCH-1001                  |
| Brand      | Gabby                     |
| Dimensions | 30W x 38D x 35H           |