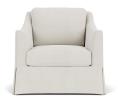

# **Baldwin Chair Slipcovered**

SKU: SCH-1001

### **DESCRIPTION**

The Baldwin Slipcovered Chair brings timeless elegance into a more compact form. The chair features soft curves, precision tailoring, and down-filled comfort. The slipcover offers both a fresh aesthetic and practical functionality, making maintenance easy and ensuring the chair can adapt to changing decor styles. This chair not only provides a luxurious seating experience but also the versatility and ease of a slipcover, perfect for everyday living. Contact your local sales rep to see our full assortment.

## MAIN SPECIFICATIONS

| Item       | Baldwin Chair Slipcovered |
|------------|---------------------------|
| SKU        | SCH-1001                  |
| Brand      | Gabby                     |
| Dimensions | 30W x 38D x 35H           |