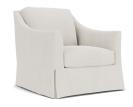

# **Baldwin Chair Slipcovered**

SKU: SCH-1001

### **DESCRIPTION**

The Baldwin Slipcovered Chair brings timeless elegance into a more compact form. The chair features soft curves, precision tailoring, and down-filled comfort. The slipcover offers both a fresh aesthetic and practical functionality, making maintenance easy and ensuring the chair can adapt to changing decor styles. This chair not only provides a luxurious seating experience but also the versatility and ease of a slipcover, perfect for everyday living. Contact your local sales rep to see our full assortment.

## MAIN SPECIFICATIONS

| Item       | Baldwin Chair Slipcovered |
|------------|---------------------------|
| SKU        | SCH-1001                  |
| Brand      | Gabby                     |
| Dimensions | 30W x 38D x 35H           |