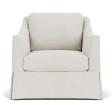

# **Baldwin Chair Slipcovered**

SKU: SCH-1001

### **DESCRIPTION**

The Baldwin Slipcovered Chair brings timeless elegance into a more compact form. The chair features soft curves, precision tailoring, and down-filled comfort. The slipcover offers both a fresh aesthetic and practical functionality, making maintenance easy and ensuring the chair can adapt to changing decor styles. This chair not only provides a luxurious seating experience but also the versatility and ease of a slipcover, perfect for everyday living. Contact your local sales rep to see our full assortment.

## MAIN SPECIFICATIONS

| Item       | Baldwin Chair Slipcovered |
|------------|---------------------------|
| SKU        | SCH-1001                  |
| Brand      | Gabby                     |
| Dimensions | 30W x 38D x 35H           |