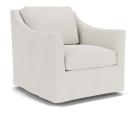

# **Baldwin Swivel Chair**

SKU: SCH-1005

#### **DESCRIPTION**

The Baldwin Swivel Chair maintains the classic elegance of the Baldwin collection, adding the convenience and fun of a swivel base. It combines the soft curves, precise tailoring, and plush, down-filled comfort of its predecessors, now with the added versatility of 360-degree movement. Perfect for dynamic living spaces, this chair offers both a luxurious seating experience and the practicality of a swivel function, embodying timeless design with modern functionality. Contact your local sales rep to see our full assortment.

## MAIN SPECIFICATIONS

| Item       | Baldwin Swivel Chair |
|------------|----------------------|
| SKU        | SCH-1005             |
| Brand      | Gabby                |
| Dimensions | 30W x 38D x 35H      |