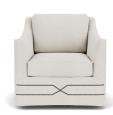

#### **DESCRIPTION**

The Baldwin Swivel Chair maintains the classic elegance of the Baldwin collection, adding the convenience and fun of a swivel base. It combines the soft curves, precise tailoring, and plush, down-filled comfort of its predecessors, now with the added versatility of 360-degree movement. Perfect for dynamic living spaces, this chair offers both a luxurious seating experience and the practicality of a swivel function, embodying timeless design with modern functionality. Contact your local sales rep to see our full assortment.

## MAIN SPECIFICATIONS

| Item       | Baldwin Swivel Chair |
|------------|----------------------|
| SKU        | SCH-1005             |
| Brand      | Gabby                |
| Dimensions | 30W x 38D x 35H      |