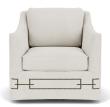

#### **DESCRIPTION**

The Baldwin Swivel Chair maintains the classic elegance of the Baldwin collection, adding the convenience and fun of a swivel base. It combines the soft curves, precise tailoring, and plush, down-filled comfort of its predecessors, now with the added versatility of 360-degree movement. Perfect for dynamic living spaces, this chair offers both a luxurious seating experience and the practicality of a swivel function, embodying timeless design with modern functionality. Contact your local sales rep to see our full assortment.

## MAIN SPECIFICATIONS

| Item       | Baldwin Swivel Chair |
|------------|----------------------|
| SKU        | SCH-1005             |
| Brand      | Gabby                |
| Dimensions | 30W x 38D x 35H      |