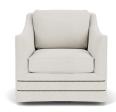

#### **DESCRIPTION**

The Baldwin Swivel Chair maintains the classic elegance of the Baldwin collection, adding the convenience and fun of a swivel base. It combines the soft curves, precise tailoring, and plush, down-filled comfort of its predecessors, now with the added versatility of 360-degree movement. Perfect for dynamic living spaces, this chair offers both a luxurious seating experience and the practicality of a swivel function, embodying timeless design with modern functionality. Contact your local sales rep to see our full assortment.

## MAIN SPECIFICATIONS

| Item       | Baldwin Swivel Chair |
|------------|----------------------|
| SKU        | SCH-1005             |
| Brand      | Gabby                |
| Dimensions | 30W x 38D x 35H      |