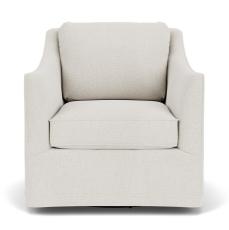

# **Baldwin Swivel Chair**

SKU: SCH-1005

#### **DESCRIPTION**

The Baldwin Swivel Chair maintains the classic elegance of the Baldwin collection, adding the convenience and fun of a swivel base. It combines the soft curves, precise tailoring, and plush, down-filled comfort of its predecessors, now with the added versatility of 360-degree movement. Perfect for dynamic living spaces, this chair offers both a luxurious seating experience and the practicality of a swivel function, embodying timeless design with modern functionality. Contact your local sales rep to see our full assortment.

## MAIN SPECIFICATIONS

| Item       | Baldwin Swivel Chair |
|------------|----------------------|
| SKU        | SCH-1005             |
| Brand      | Gabby                |
| Dimensions | 30W x 38D x 35H      |