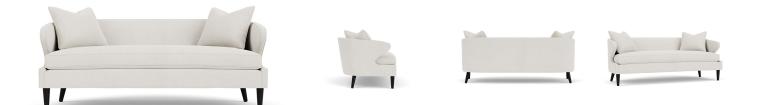

## DESCRIPTION

With its mid-century inspired rounded back, the Monroe Settee surrounds with comfort. A low back, smooth rounded arms, and sleek tapered legs give this settee its distinctive style that makes an appealing accent whether in a living room or bedroom setting. Nailhead trim and self welting along the seams add handsome tailored detailing. Contact your local sales rep to see our full assortment.

## MAIN SPECIFICATIONS

| Item       | Monroe Settee   |
|------------|-----------------|
| SKU        | SCH-1011        |
| Brand      | Gabby           |
| Dimensions | 64W x 31D x 29H |