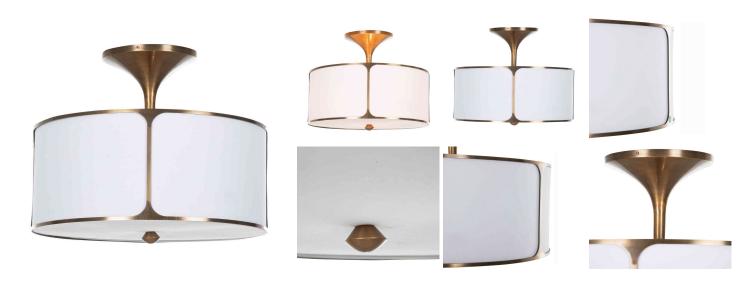

### SPECIFICATION SHEET

# **Dove Semi-Flush Mount**

SKU: SCH-175013



## **DESCRIPTION**

# MAIN SPECIFICATIONS

| Item                 | Dove Semi-Flush Mount |
|----------------------|-----------------------|
| SKU                  | SCH-175013            |
| Brand                | Gabby                 |
| Dimensions           | 20W x 20D x 18.5H     |
| Gabby Material       | Acrylic, Iron, Linen  |
| Stock Status Message | Ships within 1 Week   |

## OTHER SPECIFICATIONS

| Bulb Base            | E26                          |
|----------------------|------------------------------|
| Bulb Count           | 1                            |
| Bulb Included        | No                           |
| Bulb Maximum Wattage | 100                          |
|                      | This product uses natural or |

This product uses natural or handmade materials.