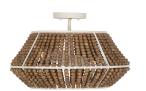

# Gilmer Semi-Flush Mount

SKU: SCH-170460

## MAIN SPECIFICATIONS

| Item | Gilmer Semi-Flush Mount |
|------|-------------------------|
| SKU  | SCH-170460              |

**Brand** Gabby

**Dimensions** 18.5W x 18.5D x 12.75H

Gabby Material Iron, Wood