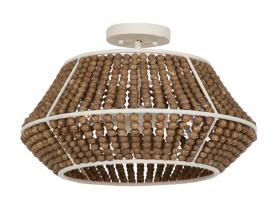

# Gilmer Semi-Flush Mount

SKU: SCH-170460

## MAIN SPECIFICATIONS

| Item | Gilmer Semi-Flush Mount |
|------|-------------------------|
| SKU  | SCH-170460              |

**Brand** Gabby

**Dimensions** 18.5W x 18.5D x 12.75H

Gabby Material Iron, Wood