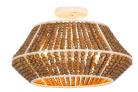

# Gilmer Semi-Flush Mount

SKU: SCH-170460

## MAIN SPECIFICATIONS

| Item | Gilmer Semi-Flush Mount |
|------|-------------------------|
| SKU  | SCH-170460              |

**Brand** Gabby

**Dimensions** 18.5W x 18.5D x 12.75H

Gabby Material Iron, Wood