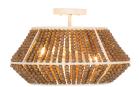

# Gilmer Semi-Flush Mount

SKU: SCH-170460

## MAIN SPECIFICATIONS

| Item | Gilmer Semi-Flush Mount |
|------|-------------------------|
| SKU  | SCH-170460              |

**Brand** Gabby

**Dimensions** 18.5W x 18.5D x 12.75H

Gabby Material Iron, Wood