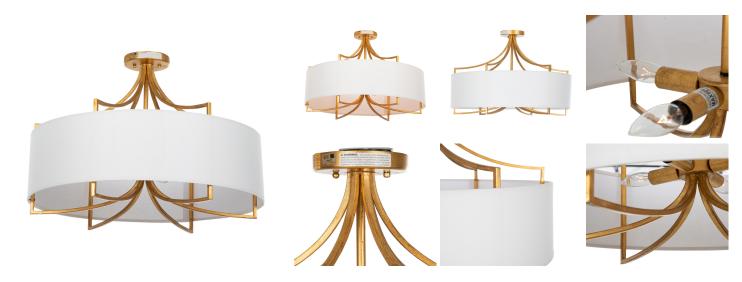

# **Lacey Semi-Flush Mount**

SKU: SCH-170480

Item

## MAIN SPECIFICATIONS

| SKU                  | SCH-170480             |
|----------------------|------------------------|
| Brand                | Gabby                  |
| Dimensions           | 24.5W x 24.5D x 20.25H |
| Gabby Material       | Iron, Linen            |
| Stock Status Message | Ships within 1 Week    |

## OTHER SPECIFICATIONS

| Bulb Base                   | E12                                                                                   |
|-----------------------------|---------------------------------------------------------------------------------------|
| Bulb Count                  | 1                                                                                     |
| Bulb Included               | No                                                                                    |
| Bulb Maximum Wattage        | 60                                                                                    |
| Natural Material Disclosure | This product uses natural o<br>handmade materials<br>Differences in color and patterr |