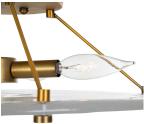

### OTHER SPECIFICATIONS

**Bulb Base** E12 **Bulb Count** 1

**Bulb Included** No

**Bulb Maximum Wattage** 25

> This product uses natural or handmade materials. Differences in color and pattern

**Natural Material Disclosure** 