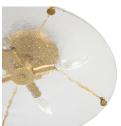

### **DESCRIPTION**

## MAIN SPECIFICATIONS

| Item           | Madison Semi-Flush Mount |
|----------------|--------------------------|
| SKU            | SCH-170500               |
| Brand          | Gabby                    |
| Dimensions     | 16W x 16D x 6H           |
| Gabby Material | Iron, Tempered Glass     |