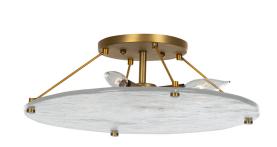

# **Madison Semi-Flush Mount**

SKU: SCH-170500

## MAIN SPECIFICATIONS

| Item           | Madison Semi-Flush Mount |
|----------------|--------------------------|
| SKU            | SCH-170500               |
| Brand          | Gabby                    |
| Dimensions     | 16W x 16D x 6H           |
| Gabby Material | Iron, Tempered Glass     |