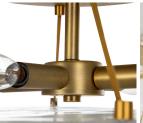

### **DESCRIPTION**

## MAIN SPECIFICATIONS

| Item           | Madison Semi-Flush Mount |
|----------------|--------------------------|
| SKU            | SCH-170500               |
| Brand          | Gabby                    |
| Dimensions     | 16W x 16D x 6H           |
| Gabby Material | Iron, Tempered Glass     |

### OTHER SPECIFICATIONS

**Bulb Base** E12 **Bulb Count** 1

**Bulb Included** No

**Bulb Maximum Wattage** 25

> This product uses natural or handmade materials. Differences in color and pattern

**Natural Material Disclosure** 