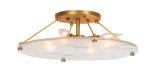

# **Madison Semi-Flush Mount**

SKU: SCH-170500

## MAIN SPECIFICATIONS

| Item           | Madison Semi-Flush Mount |
|----------------|--------------------------|
| SKU            | SCH-170500               |
| Brand          | Gabby                    |
| Dimensions     | 16W x 16D x 6H           |
| Gabby Material | Iron, Tempered Glass     |