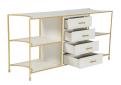

# **Jeanelle Storage Console**

SKU: SCH-175080

## **DESCRIPTION**

Inspired by curvilinear Art Deco forms, the Jeanelle Storage Console is defined by simple lines and graceful swerves. Its golden iron profile consists of four drawers and open shelves crafted from natural oak with a soft cerused white finish. The timeless piece can also serve as a media center, with an expansive top can easily accomodate larger TVs.

## MAIN SPECIFICATIONS

Jeanelle Storage Console Item

SKU SCH-175080

**Brand** Gabby

**Dimensions** 53.5W x 16D x 30.25H

**Gabby Material** Iron, Oak

Stock Status Message Ships within 1 Week