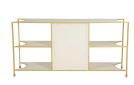

## **DESCRIPTION**

Inspired by curvilinear Art Deco forms, the Jeanelle Storage Console is defined by simple lines and graceful swerves. Its golden iron profile consists of four drawers and open shelves crafted from natural oak with a soft cerused white finish. The timeless piece can also serve as a media center, with an expansive top can easily accomodate larger TVs.

## MAIN SPECIFICATIONS

Jeanelle Storage Console Item

SKU SCH-175080

**Brand** Gabby

**Dimensions** 53.5W x 16D x 30.25H

**Gabby Material** Iron, Oak

Stock Status Message Ships within 1 Week