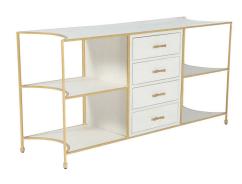

# **Jeanelle Storage Console**

SKU: SCH-175080

## **DESCRIPTION**

Inspired by curvilinear Art Deco forms, the Jeanelle Storage Console is defined by simple lines and graceful swerves. Its golden iron profile consists of four drawers and open shelves crafted from natural oak with a soft cerused white finish. The timeless piece can also serve as a media center, with an expansive top can easily accomodate larger TVs.

## MAIN SPECIFICATIONS

Jeanelle Storage Console Item

SKU SCH-175080

**Brand** Gabby

**Dimensions** 53.5W x 16D x 30.25H

**Gabby Material** Iron, Oak

Stock Status Message Ships within 1 Week