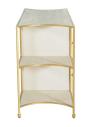

## **DESCRIPTION**

Inspired by curvilinear Art Deco forms, the Jeanelle Storage Console is defined by simple lines and graceful swerves. Its golden iron profile consists of four drawers and open shelves crafted from natural oak with a soft cerused white finish. The timeless piece can also serve as a media center, with an expansive top can easily accomodate larger TVs.

## MAIN SPECIFICATIONS

Jeanelle Storage Console Item

SKU SCH-175080

**Brand** Gabby

**Dimensions** 53.5W x 16D x 30.25H

**Gabby Material** Iron, Oak

Stock Status Message Ships within 1 Week