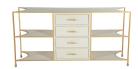

# **Jeanelle Storage Console**

SKU: SCH-175080

## **DESCRIPTION**

Inspired by curvilinear Art Deco forms, the Jeanelle Storage Console is defined by simple lines and graceful swerves. Its golden iron profile consists of four drawers and open shelves crafted from natural oak with a soft cerused white finish. The timeless piece can also serve as a media center, with an expansive top can easily accomodate larger TVs.

## MAIN SPECIFICATIONS

Jeanelle Storage Console Item

SKU SCH-175080

**Brand** Gabby

**Dimensions** 53.5W x 16D x 30.25H

**Gabby Material** Iron, Oak

Stock Status Message Ships within 1 Week