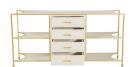

# **Jeanelle Storage Console**

SKU: SCH-175080

## **DESCRIPTION**

Inspired by curvilinear Art Deco forms, the Jeanelle Storage Console is defined by simple lines and graceful swerves. Its golden iron profile consists of four drawers and open shelves crafted from natural oak with a soft cerused white finish. The timeless piece can also serve as a media center, with an expansive top can easily accomodate larger TVs.

## MAIN SPECIFICATIONS

Jeanelle Storage Console Item

SKU SCH-175080

**Brand** Gabby

**Dimensions** 53.5W x 16D x 30.25H

**Gabby Material** Iron, Oak

Stock Status Message Ships within 1 Week