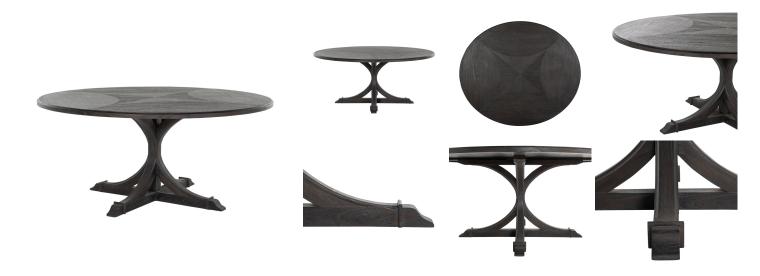

# **Adams Round Dining Table - Dark**

SKU: SCH-170405

## MAIN SPECIFICATIONS

| Item                 | Adams Round Dining Table<br>Dark |
|----------------------|----------------------------------|
| SKU                  | SCH-170405                       |
| Brand                | Gabby                            |
| Dimensions           | 60W x 60D x 30.5H                |
| Gabby Material       | Mindi, Mindi Veneel              |
| Stock Status Message | Ships within 1 Week              |
|                      |                                  |