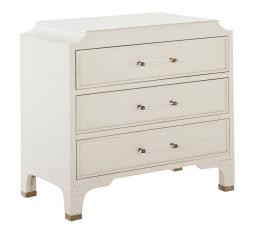

# **Alexandra Chest**

SKU: SCH-175045

### MAIN SPECIFICATIONS

| Item                 | Alexandra Chest       |
|----------------------|-----------------------|
| SKU                  | SCH-175045            |
| Brand                | Gabby                 |
| Dimensions           | 32W x 18D x 33.75H    |
| Gabby Material       | Acrylic, Metal, Mindy |
| Stock Status Message | Ships within 1 Week   |