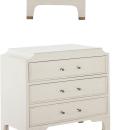

# **Alexandra Chest**

SKU: SCH-175045

### MAIN SPECIFICATIONS

| Item                 | Alexandra Chest       |
|----------------------|-----------------------|
| SKU                  | SCH-175045            |
| Brand                | Gabby                 |
| Dimensions           | 32W x 18D x 33.75H    |
| Gabby Material       | Acrylic, Metal, Mindy |
| Stock Status Message | Ships within 1 Week   |