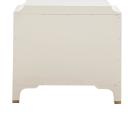

# **Alexandra Chest**

SKU: SCH-175045

### MAIN SPECIFICATIONS

| Item                 | Alexandra Chest       |
|----------------------|-----------------------|
| SKU                  | SCH-175045            |
| Brand                | Gabby                 |
| Dimensions           | 32W x 18D x 33.75H    |
| Gabby Material       | Acrylic, Metal, Mindy |
| Stock Status Message | Ships within 1 Week   |