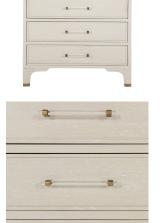

# **Alexandra Chest**

SKU: SCH-175045

### MAIN SPECIFICATIONS

| Item                 | Alexandra Chest       |
|----------------------|-----------------------|
| SKU                  | SCH-175045            |
| Brand                | Gabby                 |
| Dimensions           | 32W x 18D x 33.75H    |
| Gabby Material       | Acrylic, Metal, Mindy |
| Stock Status Message | Ships within 1 Week   |