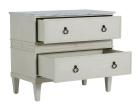

### **DESCRIPTION**

Inspired by Gustavian style, this nightstand features two drawers with the molding appearing between the drawers, leaving the drawer fronts unadorned. An Argos Marble top adds a handsome accent. Since marble has natural characteristics, differences in each piece are to be expected. Features undermount soft-close drawer glides. Also available in a Tallboy version. Materials: Mindy Veneer, Sungkai Wood Frame Finishes: Cerused White, Argos White Marble, Antique Bronze

## MAIN SPECIFICATIONS

ItemArchie NightstandSKUSCH-169275BrandGabbyDimensions32W x 18D x 32HMarble, Mindy Veneer, SungkaiGabby MaterialWood

Stock Status Message Ships within 1 Week