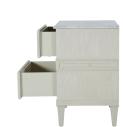

### **DESCRIPTION**

Inspired by Gustavian style, this nightstand features two drawers with the molding appearing between the drawers, leaving the drawer fronts unadorned. An Argos Marble top adds a handsome accent. Since marble has natural characteristics, differences in each piece are to be expected. Features undermount soft-close drawer glides. Also available in a Tallboy version. Materials: Mindy Veneer, Sungkai Wood Frame Finishes: Cerused White, Argos White Marble, Antique Bronze

#### OTHER SPECIFICATIONS

Drawer Count

This product uses natural or handmade materials.

Natural Material Disclosure

Differences in color and pattern should be expected.

WARNING: This product can expose you to chemicals including lead and lead compounds, which are known to the State of California to cause cancer or birth defects or other reproductive harm. For more information, go to www.P65Warnings.ca.gov/furniture