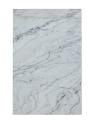

### **DESCRIPTION**

Inspired by Gustavian style, this nightstand features two drawers with the molding appearing between the drawers, leaving the drawer fronts unadorned. An Argos Marble top adds a handsome accent. Since marble has natural characteristics, differences in each piece are to be expected. Features undermount soft-close drawer glides. Also available in a Tallboy version. Materials: Mindy Veneer, Sungkai Wood Frame Finishes: Cerused White, Argos White Marble, Antique Bronze