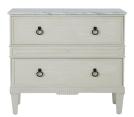

### **DESCRIPTION**

Inspired by Gustavian style, this nightstand features two drawers with the molding appearing between the drawers, leaving the drawer fronts unadorned. An Argos Marble top adds a handsome accent. Since marble has natural characteristics, differences in each piece are to be expected. Features undermount soft-close drawer glides. Also available in a Tallboy version. Materials: Mindy Veneer, Sungkai Wood Frame Finishes: Cerused White, Argos White Marble, Antique Bronze

## MAIN SPECIFICATIONS

ItemArchie NightstandSKUSCH-169275BrandGabbyDimensions32W x 18D x 32HMarble, Mindy Veneer, SungkaiGabby MaterialWood

Stock Status Message Ships within 1 Week