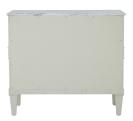

# **Archie Nightstand**

SKU: SCH-169275

### **DESCRIPTION**

Inspired by Gustavian style, this nightstand features two drawers with the molding appearing between the drawers, leaving the drawer fronts unadorned. An Argos Marble top adds a handsome accent. Since marble has natural characteristics, differences in each piece are to be expected. Features undermount soft-close drawer glides. Also available in a Tallboy version. Materials: Mindy Veneer, Sungkai Wood Frame Finishes: Cerused White, Argos White Marble, Antique Bronze

## MAIN SPECIFICATIONS

ItemArchie NightstandSKUSCH-169275BrandGabbyDimensions32W x 18D x 32HMarble, Mindy Veneer, SungkaiGabby MaterialWood

Stock Status Message Ships within 1 Week