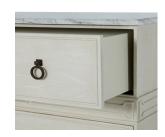

### **DESCRIPTION**

Inspired by Gustavian style, this nightstand features two drawers with the molding appearing between the drawers, leaving the drawer fronts unadorned. An Argos Marble top adds a handsome accent. Since marble has natural characteristics, differences in each piece are to be expected. Features undermount soft-close drawer glides. Also available in a Tallboy version. Materials: Mindy Veneer, Sungkai Wood Frame Finishes: Cerused White, Argos White Marble, Antique Bronze

#### OTHER SPECIFICATIONS

Drawer Count

This product uses natural or handmade materials.

Natural Material Disclosure

Differences in color and pattern should be expected.

WARNING: This product can expose you to chemicals including lead and lead compounds, which are known to the State of California to cause cancer or birth defects or other reproductive harm. For more information, go to www.P65Warnings.ca.gov/furniture