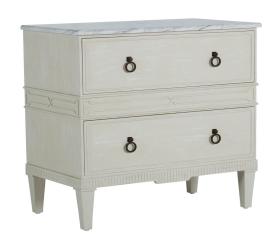

### **DESCRIPTION**

Inspired by Gustavian style, this nightstand features two drawers with the molding appearing between the drawers, leaving the drawer fronts unadorned. An Argos Marble top adds a handsome accent. Since marble has natural characteristics, differences in each piece are to be expected. Features undermount soft-close drawer glides. Also available in a Tallboy version. Materials: Mindy Veneer, Sungkai Wood Frame Finishes: Cerused White, Argos White Marble, Antique Bronze

## MAIN SPECIFICATIONS

ItemArchie NightstandSKUSCH-169275BrandGabbyDimensions32W x 18D x 32HMarble, Mindy Veneer, SungkaiGabby MaterialWood

Stock Status Message Ships within 1 Week