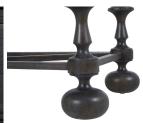

## **DESCRIPTION**

Reminiscent of vintage furnishings but with updated detailing, this antique-inspired console features a similar base as the Arrington Cabinet. Three drawers offer generous storage in an eye-catching showpiece. Features undermount soft-close drawer glides. Materials: Mindy Wood, Rubber Wood Finish: Cerused Ash Size: 76 x 21 x 37.25"

### MAIN SPECIFICATIONS

**Item** Arrington Console Table - Dark

**SKU** SCH-169210

**Brand** Gabby

**Dimensions** 76W x 22D x 36.5H

Gabby Material Iron, Mindy Veneer, Rubber Wood

11000

Stock Status Message Ships within 1 Week