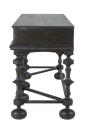

# **Arrington Console Table - Dark**

SKU: SCH-169210

## **DESCRIPTION**

Reminiscent of vintage furnishings but with updated detailing, this antique-inspired console features a similar base as the Arrington Cabinet. Three drawers offer generous storage in an eye-catching showpiece. Features undermount soft-close drawer glides. Materials: Mindy Wood, Rubber Wood Finish: Cerused Ash Size: 76 x 21 x 37.25"

### MAIN SPECIFICATIONS

**Item** Arrington Console Table - Dark

**SKU** SCH-169210

**Brand** Gabby

**Dimensions** 76W x 22D x 36.5H

Gabby Material Iron, Mindy Veneer, Rubber Wood

11000

Stock Status Message Ships within 1 Week