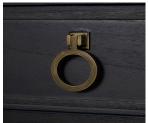

## **DESCRIPTION**

Reminiscent of vintage furnishings but with updated detailing, this antique-inspired console features a similar base as the Arrington Cabinet. Three drawers offer generous storage in an eye-catching showpiece. Features undermount soft-close drawer glides. Materials: Mindy Wood, Rubber Wood Finish: Cerused Ash Size: 76 x 21 x 37.25"

### MAIN SPECIFICATIONS

**Item** Arrington Console Table - Dark

**SKU** SCH-169210

**Brand** Gabby

**Dimensions** 76W x 22D x 36.5H

Gabby Material Iron, Mindy Veneer, Rubber Wood

11000

Stock Status Message Ships within 1 Week