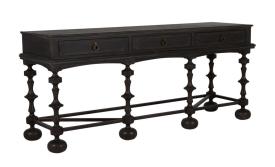

# **Arrington Console Table - Dark**

SKU: SCH-169210

## **DESCRIPTION**

Reminiscent of vintage furnishings but with updated detailing, this antique-inspired console features a similar base as the Arrington Cabinet. Three drawers offer generous storage in an eye-catching showpiece. Features undermount soft-close drawer glides. Materials: Mindy Wood, Rubber Wood Finish: Cerused Ash Size: 76 x 21 x 37.25"

### MAIN SPECIFICATIONS

**Item** Arrington Console Table - Dark

**SKU** SCH-169210

**Brand** Gabby

**Dimensions** 76W x 22D x 36.5H

Gabby Material Iron, Mindy Veneer, Rubber Wood

11000

Stock Status Message Ships within 1 Week