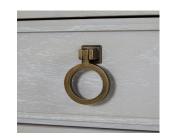

## **DESCRIPTION**

Reminiscent of vintage furnishings but with updated detailing, this antique-inspired console features a similar base as the Arrington Cabinet. Three drawers offer generous storage in an eye-catching showpiece. Features undermount soft-close drawer glides. Materials: Mindy Wood, Rubber Wood Finish: Cerused White Size: 76 x 21 x 37.25"