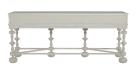

# **Arrington Console Table-White**

SKU: SCH-169215

## **DESCRIPTION**

Reminiscent of vintage furnishings but with updated detailing, this antique-inspired console features a similar base as the Arrington Cabinet. Three drawers offer generous storage in an eye-catching showpiece. Features undermount soft-close drawer glides. Materials: Mindy Wood, Rubber Wood Finish: Cerused White Size: 76 x 21 x 37.25"

## MAIN SPECIFICATIONS

**Item** Arrington Console Table-White

**SKU** SCH-169215

**Brand** Gabby

**Dimensions** 76W x 22D x 36.5H

Gabby Material Iron, Mindy Veneer, Rubber Wood

VVOOC

Stock Status Message Ships within 1 Week