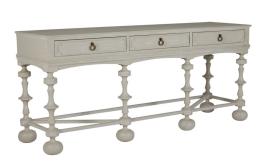

# **Arrington Console Table-White**

SKU: SCH-169215

## **DESCRIPTION**

Reminiscent of vintage furnishings but with updated detailing, this antique-inspired console features a similar base as the Arrington Cabinet. Three drawers offer generous storage in an eye-catching showpiece. Features undermount soft-close drawer glides. Materials: Mindy Wood, Rubber Wood Finish: Cerused White Size: 76 x 21 x 37.25"

## MAIN SPECIFICATIONS

**Item** Arrington Console Table-White

**SKU** SCH-169215

**Brand** Gabby

**Dimensions** 76W x 22D x 36.5H

Gabby Material Iron, Mindy Veneer, Rubber Wood

VVOOC

Stock Status Message Ships within 1 Week