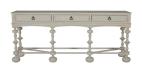

# **Arrington Console Table-White**

SKU: SCH-169215

## **DESCRIPTION**

Reminiscent of vintage furnishings but with updated detailing, this antique-inspired console features a similar base as the Arrington Cabinet. Three drawers offer generous storage in an eye-catching showpiece. Features undermount soft-close drawer glides. Materials: Mindy Wood, Rubber Wood Finish: Cerused White Size: 76 x 21 x 37.25"

## MAIN SPECIFICATIONS

**Item** Arrington Console Table-White

**SKU** SCH-169215

**Brand** Gabby

**Dimensions** 76W x 22D x 36.5H

Gabby Material Iron, Mindy Veneer, Rubber Wood

VVOOC

Stock Status Message Ships within 1 Week