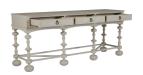

# **Arrington Console Table-White**

SKU: SCH-169215

## **DESCRIPTION**

Reminiscent of vintage furnishings but with updated detailing, this antique-inspired console features a similar base as the Arrington Cabinet. Three drawers offer generous storage in an eye-catching showpiece. Features undermount soft-close drawer glides. Materials: Mindy Wood, Rubber Wood Finish: Cerused White Size: 76 x 21 x 37.25"

## MAIN SPECIFICATIONS

**Item** Arrington Console Table-White

**SKU** SCH-169215

**Brand** Gabby

**Dimensions** 76W x 22D x 36.5H

Gabby Material Iron, Mindy Veneer, Rubber Wood

VVOOC

Stock Status Message Ships within 1 Week