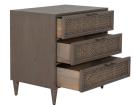

## **Calla Chest**

SKU: SCH-175008

## MAIN SPECIFICATIONS

| Item                 | Calla Chest         |
|----------------------|---------------------|
| SKU                  | SCH-175008          |
| Brand                | Gabby               |
| Dimensions           | 30W x 20D x 34H     |
| Gabby Material       | Iron, Mindy, Rattan |
| Stock Status Message | Ships within 1 Week |