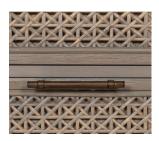

## **Calla Chest**

SKU: SCH-175008

## MAIN SPECIFICATIONS

| Item                 | Calla Chest         |
|----------------------|---------------------|
| SKU                  | SCH-175008          |
| Brand                | Gabby               |
| Dimensions           | 30W x 20D x 34H     |
| Gabby Material       | Iron, Mindy, Rattan |
| Stock Status Message | Ships within 1 Week |