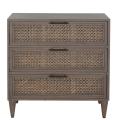

## **Calla Chest**

SKU: SCH-175008

## MAIN SPECIFICATIONS

| Item                 | Calla Chest         |
|----------------------|---------------------|
| SKU                  | SCH-175008          |
| Brand                | Gabby               |
| Dimensions           | 30W x 20D x 34H     |
| Gabby Material       | Iron, Mindy, Rattan |
| Stock Status Message | Ships within 1 Week |