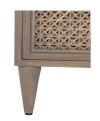

## **Calla Chest**

SKU: SCH-175008

## MAIN SPECIFICATIONS

| Item                 | Calla Chest         |
|----------------------|---------------------|
| SKU                  | SCH-175008          |
| Brand                | Gabby               |
| Dimensions           | 30W x 20D x 34H     |
| Gabby Material       | Iron, Mindy, Rattan |
| Stock Status Message | Ships within 1 Week |