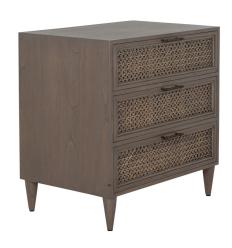

## **Calla Chest**

SKU: SCH-175008

## MAIN SPECIFICATIONS

| Item                 | Calla Chest         |
|----------------------|---------------------|
| SKU                  | SCH-175008          |
| Brand                | Gabby               |
| Dimensions           | 30W x 20D x 34H     |
| Gabby Material       | Iron, Mindy, Rattan |
| Stock Status Message | Ships within 1 Week |