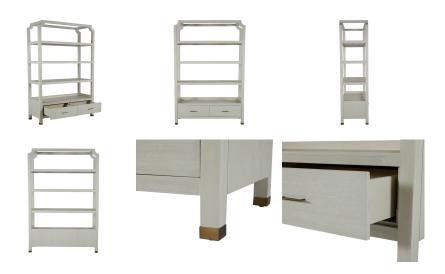

## **DESCRIPTION**

With a minimal silhouette, open shelving, plus closed storage, this unit is a practical and beautiful addition in any setting. A Cerused White finish gives this substantial piece an airy presence, and the iconic bite detailing offers visual interest. Features undermount soft-close drawer glides. Materials: Mindy Veneer, Iron Finishes: Cerused White, Stained Brass Size:  $50 \times 20 \times 86.25$ "

## MAIN SPECIFICATIONS

Itom

| Item                 | Clest bookcase      |
|----------------------|---------------------|
| SKU                  | SCH-169295          |
| Brand                | Gabby               |
| Dimensions           | 50W x 20D x 86.25H  |
| Gabby Material       | Iron, MindyVeneer   |
| Stock Status Message | Ships within 1 Week |