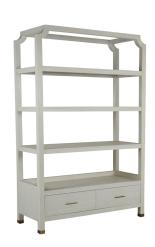

# **Crest Bookcase**

SKU: SCH-169295

## **DESCRIPTION**

With a minimal silhouette, open shelving, plus closed storage, this unit is a practical and beautiful addition in any setting. A Cerused White finish gives this substantial piece an airy presence, and the iconic bite detailing offers visual interest. Features undermount soft-close drawer glides. Materials: Mindy Veneer, Iron Finishes: Cerused White, Stained Brass Size:  $50 \times 20 \times 86.25$ "

## MAIN SPECIFICATIONS

Itom

| Item                 | Clest bookcase      |
|----------------------|---------------------|
| SKU                  | SCH-169295          |
| Brand                | Gabby               |
| Dimensions           | 50W x 20D x 86.25H  |
| Gabby Material       | Iron, MindyVeneer   |
| Stock Status Message | Ships within 1 Week |