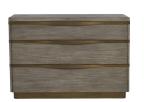

### DESCRIPTION

The Gillespie Chest embodies Gabby's meticulous attention to detail, featuring slender metal bands that double as innovative drawer pulls, adding a sleek, contemporary edge. The chest's faceted edges and distinguished gray-wash finish reflect the thoughtful design nuances that Gabby is known for, with undermount soft-close drawer glides enhancing functionality through subtle, user-friendly features.

# MAIN SPECIFICATIONS

Gillespie Chest Item SKU SCH-169315

**Brand** Gabby

**Dimensions** 39W x 19.5D x 31.5H

**Gabby Material** Iron, Mindy, Mindy Veneer

Stock Status Message Ships within 1 Week