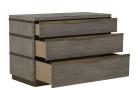

### DESCRIPTION

The Gillespie Chest embodies Gabby's meticulous attention to detail, featuring slender metal bands that double as innovative drawer pulls, adding a sleek, contemporary edge. The chest's faceted edges and distinguished gray-wash finish reflect the thoughtful design nuances that Gabby is known for, with undermount soft-close drawer glides enhancing functionality through subtle, user-friendly features.

# MAIN SPECIFICATIONS

Gillespie Chest Item SKU SCH-169315

**Brand** Gabby

**Dimensions** 39W x 19.5D x 31.5H

**Gabby Material** Iron, Mindy, Mindy Veneer

Stock Status Message Ships within 1 Week