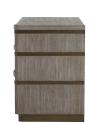

### DESCRIPTION

The Gillespie Chest embodies Gabby's meticulous attention to detail, featuring slender metal bands that double as innovative drawer pulls, adding a sleek, contemporary edge. The chest's faceted edges and distinguished gray-wash finish reflect the thoughtful design nuances that Gabby is known for, with undermount soft-close drawer glides enhancing functionality through subtle, user-friendly features.

# MAIN SPECIFICATIONS

Gillespie Chest Item SKU SCH-169315

**Brand** Gabby

**Dimensions** 39W x 19.5D x 31.5H

**Gabby Material** Iron, Mindy, Mindy Veneer

Stock Status Message Ships within 1 Week