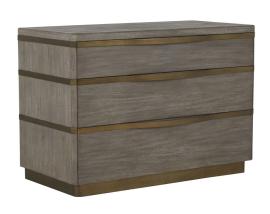

### DESCRIPTION

The Gillespie Chest embodies Gabby's meticulous attention to detail, featuring slender metal bands that double as innovative drawer pulls, adding a sleek, contemporary edge. The chest's faceted edges and distinguished gray-wash finish reflect the thoughtful design nuances that Gabby is known for, with undermount soft-close drawer glides enhancing functionality through subtle, user-friendly features.

# MAIN SPECIFICATIONS

Gillespie Chest Item SKU SCH-169315

**Brand** Gabby

**Dimensions** 39W x 19.5D x 31.5H

**Gabby Material** Iron, Mindy, Mindy Veneer

Stock Status Message Ships within 1 Week