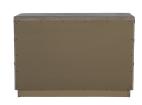

### DESCRIPTION

The Gillespie Chest embodies Gabby's meticulous attention to detail, featuring slender metal bands that double as innovative drawer pulls, adding a sleek, contemporary edge. The chest's faceted edges and distinguished gray-wash finish reflect the thoughtful design nuances that Gabby is known for, with undermount soft-close drawer glides enhancing functionality through subtle, user-friendly features.

# MAIN SPECIFICATIONS

Gillespie Chest Item SKU SCH-169315

**Brand** Gabby

**Dimensions** 39W x 19.5D x 31.5H

**Gabby Material** Iron, Mindy, Mindy Veneer

Stock Status Message Ships within 1 Week