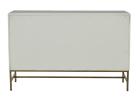

## **DESCRIPTION**

nspired by the popular May Nightstand, the Maya Dresser is a simply styled dresser with generous storage capacity. Its Cerused White finish is complemented with beautiful Caramel Brown Leather hardware. Material: Mindy Wood Finishes: Cerused White, Stained Brass, Caramel Brown Leather Size: 44 x 18 x 33.5"

## MAIN SPECIFICATIONS

| Item           | Maya Dresser       |
|----------------|--------------------|
| SKU            | SCH-169285         |
| Brand          | Gabby              |
| Dimensions     | 44W x 18D x 33H    |
|                | Cow Leather, Iron, |
| Gabby Material | MindyVeneer        |