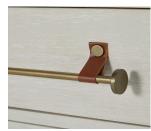

## **DESCRIPTION**

nspired by the popular May Nightstand, the Maya Dresser is a simply styled dresser with generous storage capacity. Its Cerused White finish is complemented with beautiful Caramel Brown Leather hardware. Material: Mindy Wood Finishes: Cerused White, Stained Brass, Caramel Brown Leather Size: 44 x 18 x 33.5"