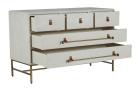

## **Maya Dresser**

SKU: SCH-169285

## **DESCRIPTION**

nspired by the popular May Nightstand, the Maya Dresser is a simply styled dresser with generous storage capacity. Its Cerused White finish is complemented with beautiful Caramel Brown Leather hardware. Material: Mindy Wood Finishes: Cerused White, Stained Brass, Caramel Brown Leather Size: 44 x 18 x 33.5"

## MAIN SPECIFICATIONS

| Item           | Maya Dresser       |
|----------------|--------------------|
| SKU            | SCH-169285         |
| Brand          | Gabby              |
| Dimensions     | 44W x 18D x 33H    |
|                | Cow Leather, Iron, |
| Gabby Material | MindyVeneer        |