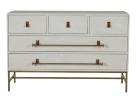

## **Maya Dresser**

SKU: SCH-169285

## **DESCRIPTION**

nspired by the popular May Nightstand, the Maya Dresser is a simply styled dresser with generous storage capacity. Its Cerused White finish is complemented with beautiful Caramel Brown Leather hardware. Material: Mindy Wood Finishes: Cerused White, Stained Brass, Caramel Brown Leather Size: 44 x 18 x 33.5"

## MAIN SPECIFICATIONS

| Item           | Maya Dresser       |
|----------------|--------------------|
| SKU            | SCH-169285         |
| Brand          | Gabby              |
| Dimensions     | 44W x 18D x 33H    |
|                | Cow Leather, Iron, |
| Gabby Material | MindyVeneer        |