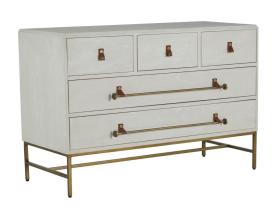

## **Maya Dresser**

SKU: SCH-169285

## **DESCRIPTION**

nspired by the popular May Nightstand, the Maya Dresser is a simply styled dresser with generous storage capacity. Its Cerused White finish is complemented with beautiful Caramel Brown Leather hardware. Material: Mindy Wood Finishes: Cerused White, Stained Brass, Caramel Brown Leather Size: 44 x 18 x 33.5"

## MAIN SPECIFICATIONS

| Item           | Maya Dresser       |
|----------------|--------------------|
| SKU            | SCH-169285         |
| Brand          | Gabby              |
| Dimensions     | 44W x 18D x 33H    |
|                | Cow Leather, Iron, |
| Gabby Material | MindyVeneer        |