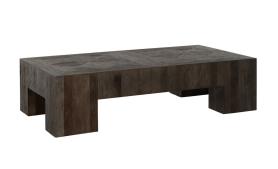

# **Robert Coffee Table**

SKU: SCH-170545

## MAIN SPECIFICATIONS

Item

| SKU                  | SCH-170545          |
|----------------------|---------------------|
| Brand                | Gabby               |
| Dimensions           | 64W x 32D x 18H     |
| Gabby Material       | Recycled Elm        |
| Stock Status Message | Ships within 3 Week |