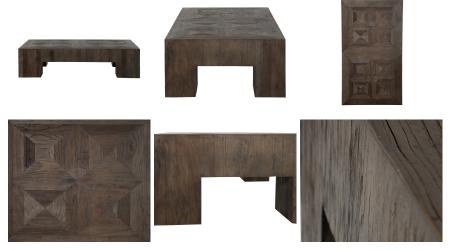

# **Robert Coffee Table**

SKU: SCH-170545

## MAIN SPECIFICATIONS

Item

| SKU                  | SCH-170545          |
|----------------------|---------------------|
| Brand                | Gabby               |
| Dimensions           | 64W x 32D x 18H     |
| Gabby Material       | Recycled Elm        |
| Stock Status Message | Ships within 3 Week |