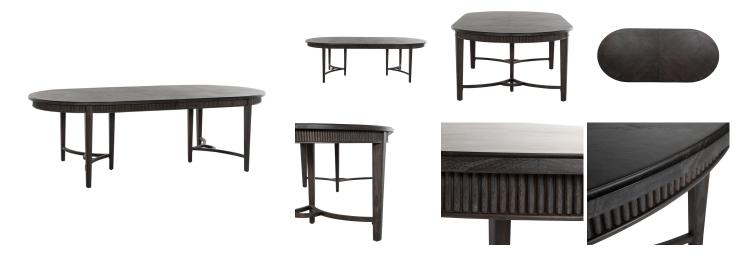

## **Whitlock Dining Table - Dark**

SKU: SCH-170575

**DESCRIPTION** 

## MAIN SPECIFICATIONS

Item Whitlock Dining Table - Dark

**SKU** SCH-170575

**Brand** Gabby

**Dimensions** 86W x 44D x 30H

Gabby Material Mindi wood

Stock Status Message Ships within 1 Week