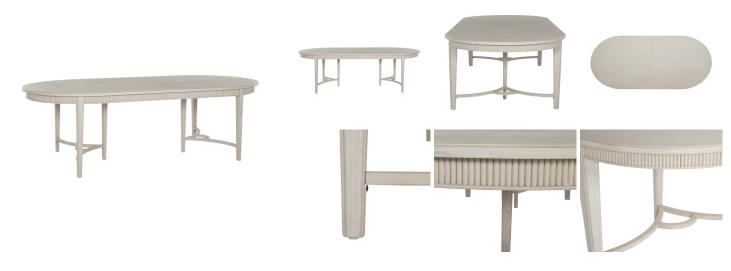

# Whitlock Dining Table - White

SKU: SCH-170580

## MAIN SPECIFICATIONS

| Item | Whitlock Dining Table - White |
|------|-------------------------------|
|------|-------------------------------|

**SKU** SCH-170580

**Brand** Gabby

**Dimensions** 86W x 44D x 30H